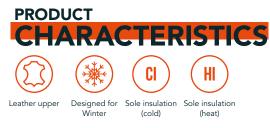

## COMPOSITION

| Upper              | Leather                |
|--------------------|------------------------|
| Lining             | Synthetic faux fur     |
| Тое                | Steel                  |
| Insole             | Synthetic faux fur     |
| Anti-puncture sole | Metallic               |
| Sole               | Dual-density polyure   |
| Weight size 42*    | 680 g *Weight per shoe |
|                    |                        |

- VPS SYSTEM Technology Supports the arch of the foot
- Warm and comfortable synthetic imitation fur
- Ideal for very cold environments