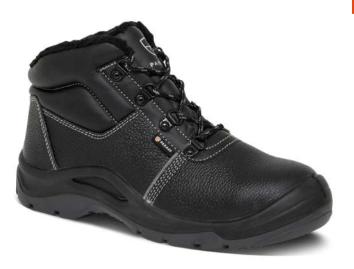

## COMPOSITION

| Upper              | Leather                |
|--------------------|------------------------|
| Lining             | Synthetic faux fur     |
| Тое                | Steel                  |
| Insole             | Synthetic faux fur     |
| Anti-puncture sole | Metallic               |
| Sole               | Dual-density polyure   |
| Weight size 42*    | 680 g *Weight per shoe |
|                    |                        |

- VPS SYSTEM Technology Supports the arch of the foot
- Warm and comfortable synthetic imitation fur
- Ideal for very cold environments