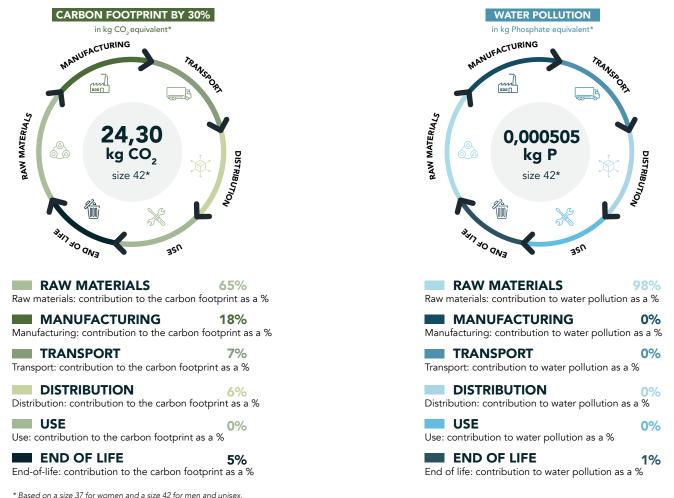

### ENVIRONMENTAL DATA

At Parade, we carry out a life cycle analysis to measure the environmental impact of each of our models: from the extraction of raw materials, manufacturing, use, logistics, right through to the end of the product's life. Our environmental impact calculators, developed in-house using ADEME's EMPREINTE® database, have been certified by AFNOR for textiles and validated by the Pôle Eco-conception\* for footwear.

\*The Pôle Eco-conception is the French national centre for eco-design and life-cycle performance. Its expertise is recognised nationally and internationally by ADEME, the French Ministry of the Environment, AFNOR, ISO and the UN-environment.